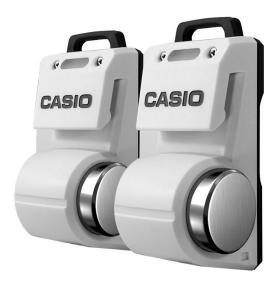

## Logosease LGS-RG005BA Underwater Comm's

Brand: CASIO Logosease

# Logosease LGS-RG005BA Underwater Comm's

## Single Channel 42M White (Pair)

This is an underwater two-way radio you can talk with your buddy underwater