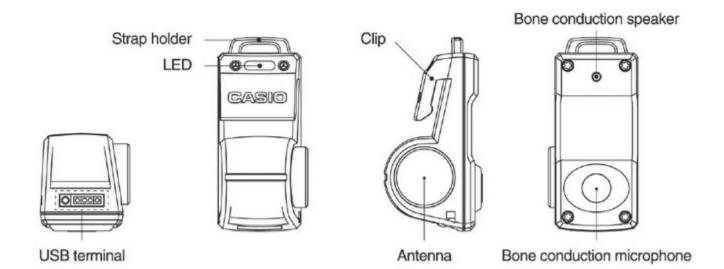

| Specifications                                                                               |                                                                           |
|----------------------------------------------------------------------------------------------|---------------------------------------------------------------------------|
| Logosease LGS-RG005BA Underwater Comm's 2 units/set basic model specialized for conversation |                                                                           |
| Specification                                                                                |                                                                           |
| Out package                                                                                  |                                                                           |
| Colors:                                                                                      | Mat white                                                                 |
| Size:                                                                                        | 89.0mm x 41.0mm x 44.8mm                                                  |
| Weight:                                                                                      | Approx. 107g                                                              |
| Max.water pressure:                                                                          | At 42m depth                                                              |
| Temperature in use:                                                                          | 0 ° C- 40 ° C                                                             |
| Audio section                                                                                |                                                                           |
| Microphone:                                                                                  | Bone conduction microphone                                                |
| Speaker:                                                                                     | Magnetic-type bone conduction speaker                                     |
| Communication section                                                                        |                                                                           |
| Channels:                                                                                    | 1ch (Channel A)                                                           |
| Frequencies:                                                                                 | (ultrasound wave) Channel A: 32KHz USB (band frequency) 4KHz,SSB-AM basis |
| Antenna:                                                                                     | Ceramic piezoelectric element                                             |
| Transmission range:                                                                          | 50 - 100m(Channel A) *face-to-face position in clear and calm sea         |

The power of communication will be max. when front side of

|                                                  | the antenna of each divers faces each other. It will be min. when they are facing opposite ways.                                                                                                                                                                                           |
|--------------------------------------------------|--------------------------------------------------------------------------------------------------------------------------------------------------------------------------------------------------------------------------------------------------------------------------------------------|
| Display                                          |                                                                                                                                                                                                                                                                                            |
| Turning the unit ON (Display battery remaining): | Fully charged: Green blinking<br>Left enough for 1 more dive: Blue blinking<br>Need charging: Red blinking                                                                                                                                                                                 |
| Transmitting mode:                               | LED light in pink                                                                                                                                                                                                                                                                          |
| Receiving mode:                                  | Channel A: Yellow blinking                                                                                                                                                                                                                                                                 |
| LED while charging:                              | Red LED is ON                                                                                                                                                                                                                                                                              |
| LED after charging:                              | LED is OFF                                                                                                                                                                                                                                                                                 |
| Operation Components                             |                                                                                                                                                                                                                                                                                            |
| Acceleration sensor:                             | Tap one time in receiving mode, transmitting mode will start Tap one time in transmitting mode, transmitting will end. (receiving mode starts)  * VOX function (hands-free) can start transmitting mode too.  * With no sound for 3-sec., transmitting mode will change to receiving mode. |
| Power switch                                     |                                                                                                                                                                                                                                                                                            |
| ON:                                              | Turns on by detecting water                                                                                                                                                                                                                                                                |
| OFF:                                             | Automatically turns off in 1 minute after removed from water                                                                                                                                                                                                                               |
| USB                                              |                                                                                                                                                                                                                                                                                            |
| Battery charging:                                | Required about 2 hours at 500mAh                                                                                                                                                                                                                                                           |
| Battery                                          |                                                                                                                                                                                                                                                                                            |
| Rating:                                          | 560mAh with Li-ion battery                                                                                                                                                                                                                                                                 |
| Charging method:                                 | by USB                                                                                                                                                                                                                                                                                     |
| Duration:                                        | About 3 hours (assuming 10% of the time is used for transmitting)                                                                                                                                                                                                                          |
| Maintenance:                                     | The manufacturer replaces the Li-ion battery                                                                                                                                                                                                                                               |